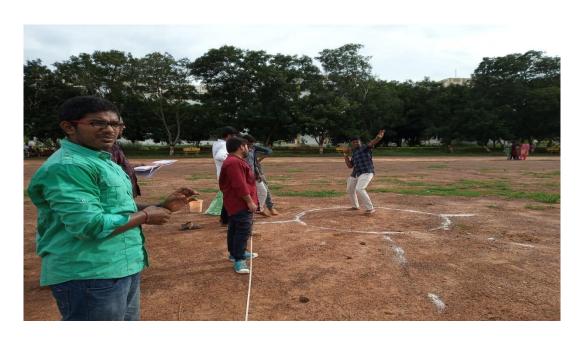

### JNTUA ATHLETIC MEET SELECTIONS

As part of JNTUA Athletic Meet being conducted in our college, **Department of Physical Education** has conducted Athletics Selection trials on track and field events such as Runs, Long Jump, Triple Jump, High Jump, Shot Put, Discus Throw and Javelin Throw for all the students from 18/09/2019 to 20/09/2019. In total 173 Students have participated with full of joy and enthusiasm.

100mts, 200mts and 400mts track events for Boys and Girls

**Shot put Selections for Girls and Boys** 

**Long Jump Selections for Boys** 