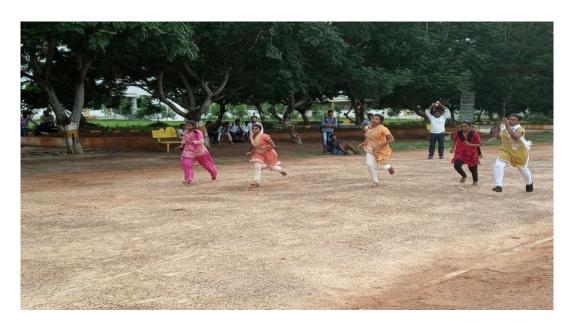

### JNTUA ATHLETIC MEET SELECTIONS

As part of JNTUA Athletic Meet being conducted in our college, **Department of Physical Education** has conducted Athletics Selection trials on track and field events such as Runs, Long Jump, Triple Jump, High Jump, Shot Put, Discus Throw and Javelin Throw for all the students from 18/09/2019 to 20/09/2019. In total 173 Students have participated with full of joy and enthusiasm.

100mts, 200mts and 400mts track events for Boys and Girls

**Shot put Selections for Girls and Boys** 

**Long Jump Selections for Boys** 