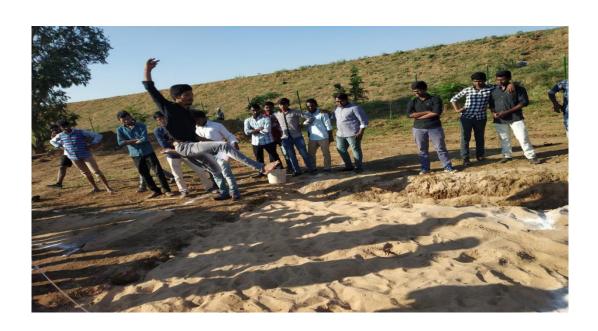

### JNTUA ATHLETIC MEET SELECTIONS

As part of JNTUA Athletic Meet being conducted in our college, **Department of Physical Education** has conducted Athletics Selection trials on track and field events such as Runs, Long Jump, Triple Jump, High Jump, Shot Put, Discus Throw and Javelin Throw for all the students from 18/09/2019 to 20/09/2019. In total 173 Students have participated with full of joy and enthusiasm.

100mts, 200mts and 400mts track events for Boys and Girls

**Shot put Selections for Girls and Boys** 

**Long Jump Selections for Boys** 