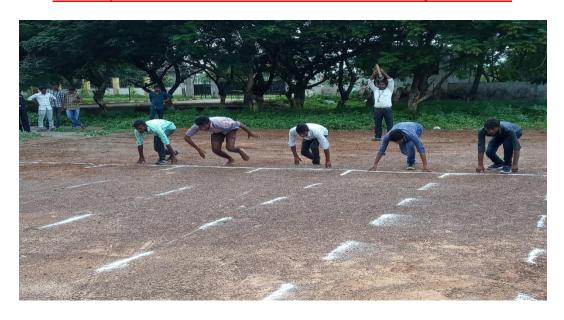

### JNTUA ATHLETIC MEET SELECTIONS

As part of JNTUA Athletic Meet being conducted in our college, **Department of Physical Education** has conducted Athletics Selection trials on track and field events such as Runs, Long Jump, Triple Jump, High Jump, Shot Put, Discus Throw and Javelin Throw for all the students from 18/09/2019 to 20/09/2019. In total 173 Students have participated with full of joy and enthusiasm.

100mts, 200mts and 400mts track events for Boys and Girls

**Shot put Selections for Girls and Boys** 

**Long Jump Selections for Boys** 