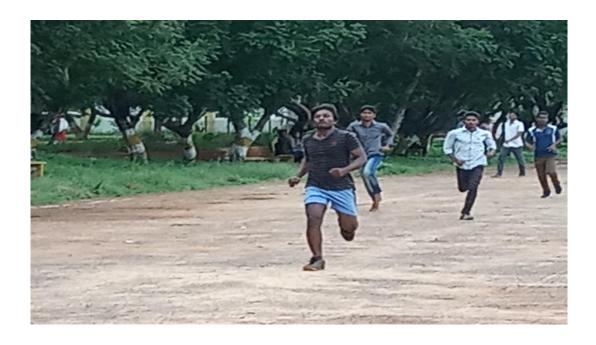

### JNTUA ATHLETIC MEET SELECTIONS

As part of JNTUA Athletic Meet being conducted in our college, **Department of Physical Education** has conducted Athletics Selection trials on track and field events such as Runs, Long Jump, Triple Jump, High Jump, Shot Put, Discus Throw and Javelin Throw for all the students from 18/09/2019 to 20/09/2019. In total 173 Students have participated with full of joy and enthusiasm.

100mts, 200mts and 400mts track events for Boys and Girls

**Shot put Selections for Girls and Boys** 

**Long Jump Selections for Boys** 