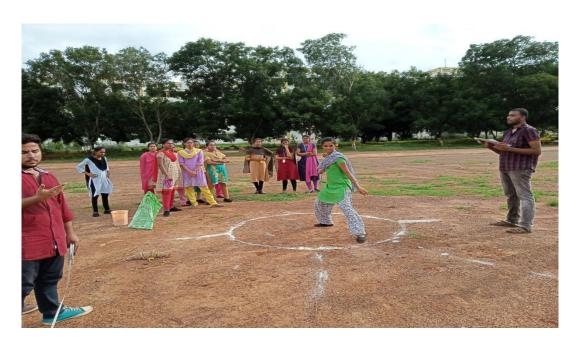

100mts, 200mts and 400mts track events for Boys and Girls

**Shot put Selections for Girls and Boys** 

**Long Jump Selections for Boys** 